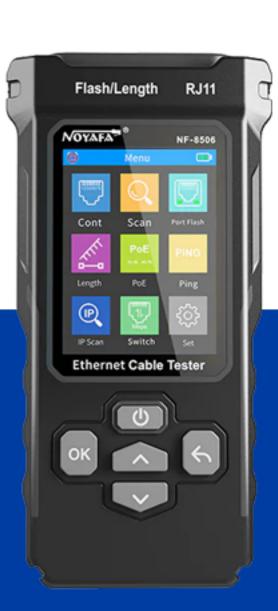

Network Cable Tester NF-8506

CALL FOR PRICE

Part Number - LEO-CT8506

## **MAIN FUNCTIONS:**

- Multi-Function Network Cable Tester
  - PoE testing: identify which pins are providing power and detect how much voltage, identify which the type of PSE (at/af standard)
  - Measure cable length accurately, the range is 200m.
  - Two scan modes selectable: AC filter & Non AC filter
  - Test physical status for STP, UTP lan cable.
  - Hub blink for locating network port by the flashing port light on Hub / Switch.
- 2 Ping & IP & Switch testing function
  - Ping test:Check network connectivity
  - IP Scan:Scan out the IP addresses in use in the switch
  - Switch test:Identify the switch type 10M/100M/1000M and the duplex mode of the switch.
- 3 Other functions:
  - Detect AC voltage presence (50V-1000V).
  - Lamp function assists use in dark corners.

## **Item Specifics:**

OEM / ODM : Yes Brand Name : Noyafa

Model Number : NF-8506

Place of Origin : Shenzhen.China

Main Function: Multifunction network cable tester/IP

test/Ping test/PoE test/Switch test

Other functions: NCV function

Port: RJ45 RJ11

Interface: RJ45 RJ11 Type-C Power: 3.7V lithium battery

Warranty: 1 Year

| Lamp                 | Yes                  |
|----------------------|----------------------|
| AC Voltage detecting | Yes                  |
| Battery type         | 3.7V lithium battery |
| Dimensions (LxWxD)   | 200*50*33mm          |