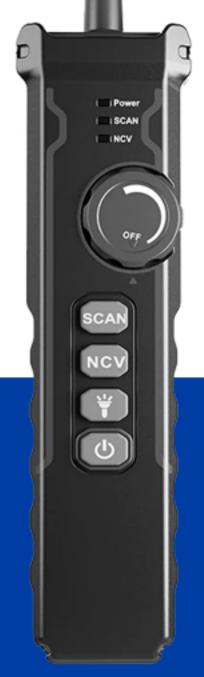

## **MAIN FUNCTIONS:**

- Multi-Function Network Cable Tester
  - PoE testing: identify which pins are providing power and detect how much voltage, identify which the type of PSE (at/af standard)
  - Measure cable length accurately, the range is 200m.
  - Two scan modes selectable: AC filter & Non AC filter
  - Test physical status for STP, UTP lan cable.
  - Hub blink for locating network port by the flashing port light on Hub / Switch.
- 2 Ping & IP & Switch testing function
  - Ping test:Check network connectivity
  - IP Scan:Scan out the IP addresses in use in the switch
  - Switch test:Identify the switch type 10M/100M/1000M and the duplex mode of the switch.
- 3 Other functions:
  - Detect AC voltage presence (50V-1000V).
  - Lamp function assists use in dark corners.