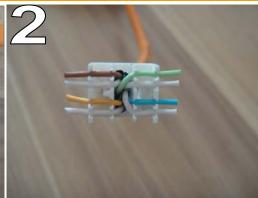

## **Installment Instructions**

back the foil and the braid shield

Strip approximately 40mm the cable jacket, fold Follow the label color on the modular cover, set each wire into proper position, ensure the ground wire connect properly