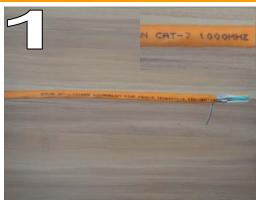

## **Installment Instructions**

back the foil and the braid shield

Strip approximately 40mm the cable jacket, fold Follow the label color on the modular cover, set each wire into proper position, ensure the ground wire connect properly