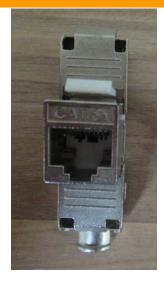

## **Features**

1.Meet or exceed Cat.6A EIA/TIA568B.2-1 Standard 2. Modular Housing and Cover: Al & Zn with Ni plated 3.RJ45 Jack Insert:Housing-Fireproof PBT UL-94V0 Contact-8P8C Berylium bronze with 3 to 50u" gold plated 4.PCB:FR-4/1.6 mm UL-94V0

5.IDC:Body-Fireproof PC/ABS UL-94V0 Pin-Phosphor bronze&Tinned

6.Label Color Code:T568A/B

7.IDC Terminal:For 22-26AWG Cable

8. High reliability and superior performance