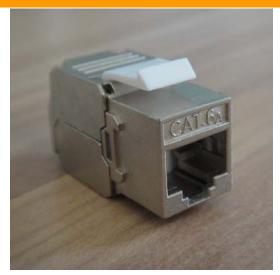

## **KEYSTONE JACK**

## CAT6A FTP KEYSTONE JACK

## **Features**

1.Meet or exceed Cat.6A EIA/TIA568B.2-1 Standard 2. Modular Housing and Cover: Al & Zn with Ni plated 3.RJ45 Jack Insert:Housing-Fireproof PBT UL-94V0 Contact-8P8C Berylium bronze with 3 to 50u" gold plated 4.PCB:FR-4/1.6 mm UL-94V0