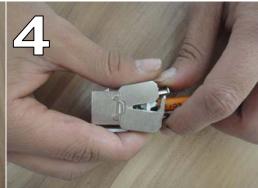

Set the modular cover to the module, and cut the wire with scissors to flat

Finish the assembly by hand ,and cut the excrescent wires

**Finished products**