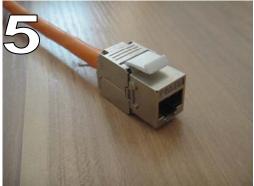

Set the modular cover to the module, and cut the wire with scissors to flat

Finish the assembly by hand ,and cut the excrescent wires

**Finished products**