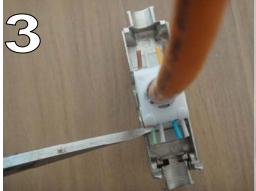

Set the modular cover to the module, and cut the wire with scissors to flat

Finish the assembly by hand ,and cut the excrescent wires

**Finished products**