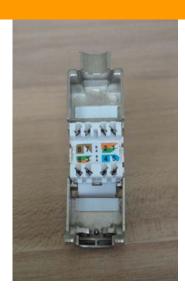

## **Installment Instructions**

back the foil and the braid shield

Strip approximately 40mm the cable jacket, fold Follow the label color on the modular cover, set each wire into proper position, ensure the ground wire connect properly

Set the modular cover to the module, and cut the wire with scissors to flat

Finish the assembly by hand ,and cut the excrescent wires

**Finished products**