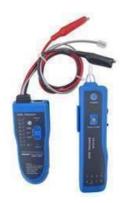

## Tone Generator and Probe Kit - P/NO - SKU428334

## Main functions:

- 1. Identifies live telephone multipairs
- 2. Continuity test wiremap for Lan cables.
- 3. Diagnose the breakage, open, shorts, crosswired etc
- 4. Visible indication: pin-to-pin cable map for individual cable (not by pairs).
- 5. Transmitter with RJ11 connector and pair of alligator clips.
- 6. Low Voltage alarm function.
- 7. Earphone permits use in noisy environments.

Port: RJ45, cable clip with RJ11 connector

Tracing type: UTP/STP RJ45, RJ11 and metal cable

Testing Type:Shield and unshiled RJ45 (8P8C)

Power: 9V Alkaline battery

Certificates: CE/FCC