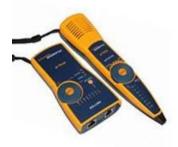

## **TONE & PROBE KIT**

## SPECIFICATION

- Cable/VOICE network system installations, and diagnostic of network problems.
- Locate up to 3,000m long wire/cable even in a complex PC network or telephone systems.
- Built-in LAN cable mapping function, to quickly diagnose LAN cable conditions and identify fault point.
- Bright white LED torch and external earphones enable service technician to work conveniently and comfortably in dark and noisy environments.

## Features:

- o LAN-UTP/STP
- o Tel. wire-RJ11
- Electric wire
- Wire trace
- LAN mapping
- o DCV probe
- Locate wire break point
- LED torch
- Loud speaker supported External earphone supported