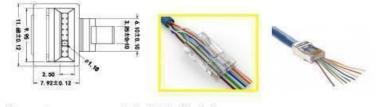

## EASI CRIMP TOOL - CAT6 & CAT6A UTP/FTP - PART NO LEOCT-EZ670

This is a sample of the Easi Crimps, bagged in 100s

EASY CRIMP CAT6 UTP - High Performance

8P8C - End Pass Through one-Piece Modular Plug.

Fluke tested/Certified 6U Gold Flash.

## Packed 10 100s

Installation instructions:

- Insert wires right through the connector.
- · Simple one-piece design eliminates loading bar and liners.
- Verify proper wiring at a glance.
- When done, simply pull the connector down over the cable jacket.
- Trim the wires and crimp the connector in one step with the Modular Crimp Tool.
- Boots sold separately.
- Provide CAT6 performance per EIA/TIA 568-B.2-1 specifications.
- Make faster terminations and reduce wasted crimps and scraps.
- Work with solid or stranded cable (24 AWG maximum).
- FCC compliant and UL® rated.