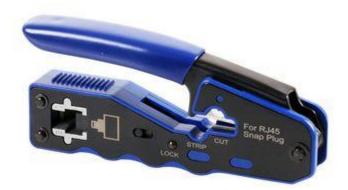

## Packed 10 100s

Installation instructions:

- Insert wires right through the connector.
- · Simple one-piece design eliminates loading bar and liners.
- Verify proper wiring at a glance.
- When done, simply pull the connector down over the cable jacket.
- Trim the wires and crimp the connector in one step with the Modular Crimp Tool.
- Boots sold separately.
- Provide CAT6 performance per EIA/TIA 568-B.2-1 specifications.
- Make faster terminations and reduce wasted crimps and scraps.
- Work with solid or stranded cable (24 AWG maximum).
- FCC compliant and UL® rated.