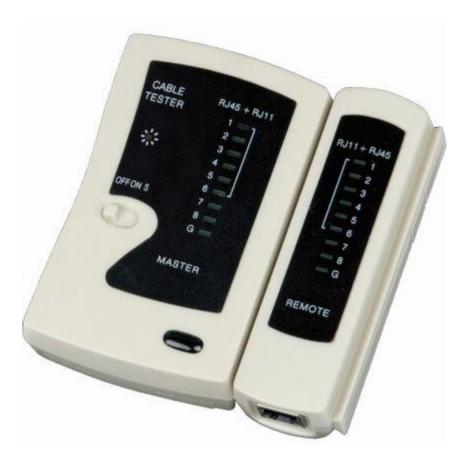

## PART NUMBER - CH2507

his RJ45 Cable Tester can be applied in testing not only UTP and shield RJ45 cat5e cat6 cat6a cable, but also RJ11 RJ12 telephone lines. The package contains 1pcs Network Cable Tester (battery not included, requires 1pcs 9V 6F22 battery) 【Automatic Operation】 Inserting the cables, this cable tester will run automatically, the LED light will display the status, and any troubleshoots such as the short circuit, open circuit, and the cross line can be found rapidly and easily. 【Can Be Tested Remotely】 Our network cable tester is convenient to hold in hand for its mini size and it comes apart: master unit and remote unit. So you can test even when the cable's ends are in different places, as long as the distance is within the limited circle of about 100 meters. 【Gold-plated Shielded Socket】 This cable tester uses a gold-plated shielded socket, which will not rust, has stronger oxidation resistance, is more resistant to plugging, and has a longer service life. 【Durable and Sturdy】 The outer shell of our network cable tester is made of environmentally friendly resin, which has drop resistance and durability. Our newly lighting emitting diodes are conducive to distinguishing clearly and quickly positions of wrongly-configured wires.