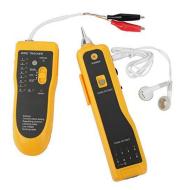

# TONE & PROBE KIT – XQ-350

#### Package includes :

- 1 x Emitter
- 1 x Receiver
- 1 x Earphone
- 1 x RJ11 Adapter
- 1 x RJ15 Adapter
- 1 x Alligator Clip Adapter